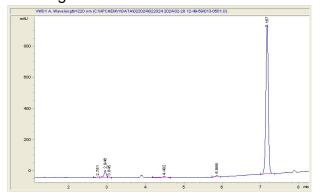

## **MVRK Farms**

Stantonsburg, NC 27883 MVRKlifestyle.com

## Sample 736-022024-006

Jiffy Cake

Sample Submitted: 02-20-2024; Report Date: 02-26-2024

# Jiffy Cake

#### Chromatogram



## Cannabinoid Profile



#### Cannabinoid Profile by HPLC

0.29%

Delta-9-THC

0.00%

**CBD** 

29.27%

**Total Cannabinoids** 

| Cannabinoid          | % wt  | mg/g   |
|----------------------|-------|--------|
| CBDA                 | 0.054 | 0.54   |
| CBGA                 | 1.192 | 11.92  |
| CBG                  | 0.071 | 0.71   |
| THCVa                | 0.277 | 2.77   |
| Delta-9-THC          | 0.292 | 2.92   |
| THCA                 | 27.38 | 273.82 |
| Total Cannabinoids   | 29.27 | 292.7  |
| Calculated Total THC | 24.31 | 243.06 |
| Calculated CBD Yield | 0.05  | 0.47   |

Calculated Total THC = Delta-9-THC + 0.877 \* THCA Calculated Maximum CBD Yield = CBD + 0.877 \* CBDA

## Marin Analytics, LLC

250 Bel Marin Keys Blvd, Suite D4 Novato, CA 94949

833-321-TEST / info@marin