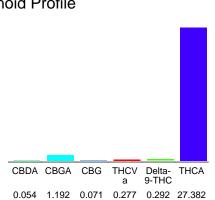

## Cannabinoid Profile

#### Cannabinoid Profile by HPLC

0.29%

Delta-9-THC

0.00%

**CBD** 

29.27%

**Total Cannabinoids** 

| Cannabinoid          | % wt  | mg/g   |
|----------------------|-------|--------|
| CBDA                 | 0.054 | 0.54   |
| CBGA                 | 1.192 | 11.92  |
| CBG                  | 0.071 | 0.71   |
| THCVa                | 0.277 | 2.77   |
| Delta-9-THC          | 0.292 | 2.92   |
| THCA                 | 27.38 | 273.82 |
| Total Cannabinoids   | 29.27 | 292.7  |
| Calculated Total THC | 24.31 | 243.06 |
| Calculated CBD Yield | 0.05  | 0.47   |