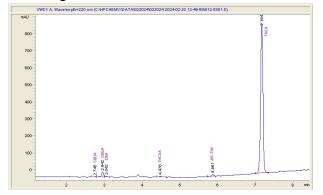

## **MVRK Farms**

Stantonsburg, NC 27883 MVRKlifestyle.com

## Sample 736-022024-005

**Durban Poison** 

Sample Submitted: 02-20-2024; Report Date: 02-26-2024

## **Durban Poison**

Plant Material: Hemp Flower

#### Chromatogram



# Cannabinoid Profile



### Cannabinoid Profile by HPLC

0.28%

Delta-9-THC

0.00%

CBD

28.55%

**Total Cannabinoids** 

| Cannabinoid          | % wt  | mg/g   |
|----------------------|-------|--------|
| CBDA                 | 0.069 | 0.69   |
| CBGA                 | 0.889 | 8.89   |
| CBG                  | 0.131 | 1.31   |
| THCVa                | 0.2   | 2.0    |
| Delta-9-THC          | 0.284 | 2.84   |
| THCA                 | 26.98 | 269.8  |
| Total Cannabinoids   | 28.55 | 285.5  |
| Calculated Total THC | 23.95 | 239.45 |
| Calculated CBD Yield | 0.06  | 0.61   |
|                      |       |        |

Calculated Total THC = Delta-9-THC + 0.877 \* THCA Calculated Maximum CBD Yield = CBD + 0.877 \* CBDA

Marin Analytics, LLC

250 Bel Marin Keys Blvd, Suite D4 Novato, CA