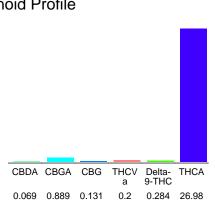

# Cannabinoid Profile

### Cannabinoid Profile by HPLC

0.28%

Delta-9-THC

0.00%

CBD

28.55%

**Total Cannabinoids** 

| Cannabinoid          | % wt  | mg/g   |
|----------------------|-------|--------|
| CBDA                 | 0.069 | 0.69   |
| CBGA                 | 0.889 | 8.89   |
| CBG                  | 0.131 | 1.31   |
| THCVa                | 0.2   | 2.0    |
| Delta-9-THC          | 0.284 | 2.84   |
| THCA                 | 26.98 | 269.8  |
| Total Cannabinoids   | 28.55 | 285.5  |
| Calculated Total THC | 23.95 | 239.45 |
| Calculated CBD Yield | 0.06  | 0.61   |
|                      |       |        |